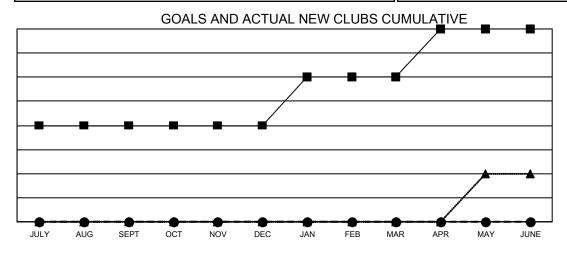

- CURRENT YEAR GOALS FOR NEW CLUBS

- ● - CURRENT YEAR ACTUAL NEW CLUBS

▲ - LAST YEAR ACTUAL NEW CLUBS