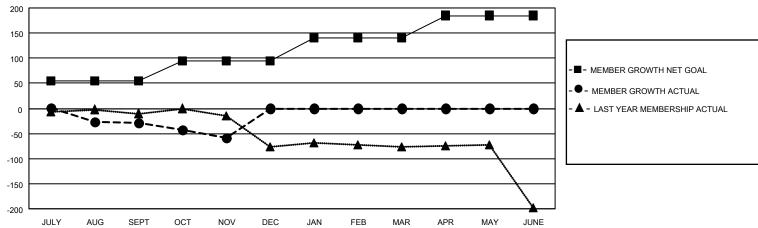

## GMT MONTHLY MEMBERSHIP PROGRESS REPORT

Multiple District 410

**LOCATION: REP OF SOUTH AFRICA** 

Results as of: 11/30/2023

GMT CA 8

| Clubs         |               |             |               | Members               |                        |                         |                                                    |  |  |
|---------------|---------------|-------------|---------------|-----------------------|------------------------|-------------------------|----------------------------------------------------|--|--|
|               | RESULTS FOR   | R 2023-2024 |               | RESULTS FOR 2023-2024 |                        |                         |                                                    |  |  |
| QUARTER       | NEW CLUB GOAL | NEW CLUBS   | DROPPED CLUBS | QUARTER MEMB          | BER GROWTH NET<br>GOAL | MEMBER GROWTH<br>ACTUAL | DROPPED<br>MEMBERS ACTUAI<br>(including transfers) |  |  |
| JULY/AUG/SEPT | 2             | 0           | 2             | JULY/AUG/SEPT         | 55                     | 84                      | 83                                                 |  |  |
| OCT/NOV/DEC   | 0             | 0           | 0             | OCT/NOV/DEC           | 40                     | 36                      | 55                                                 |  |  |
| JAN/FEB/MAR   | 1             | 0           | 0             | JAN/FEB/MAR           | 45                     | 0                       | 0                                                  |  |  |
| APR/MAY/JUNE  | 1             | 0           | 0             | APR/MAY/JUNE          | 45                     | 0                       | 0                                                  |  |  |